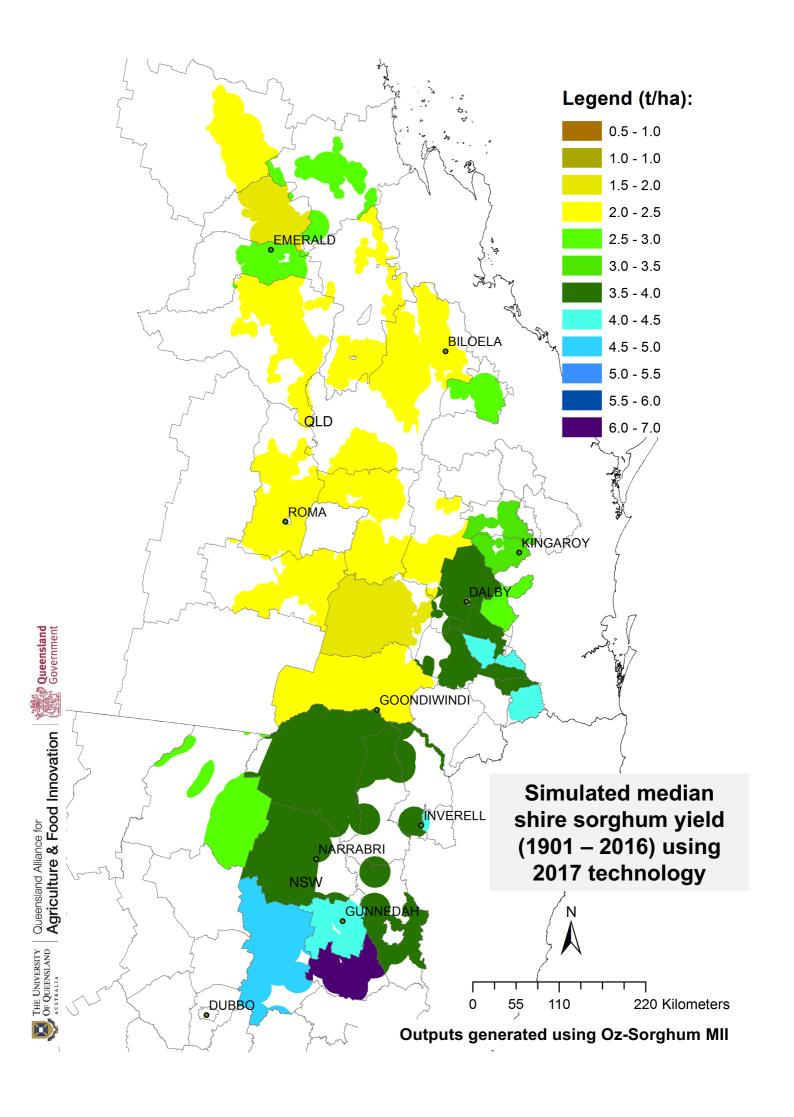

Forecast median shire yield ranked relative to all years (%), given SOI phase was "rapidly rising" at the end of March.

Queensland Alliance for **Agriculture & Food Innovation** 

Percentage departure of the current forecast median shire yield from the long-term shire median yield, given SOI phase was "rapidly rising" at the end of March.