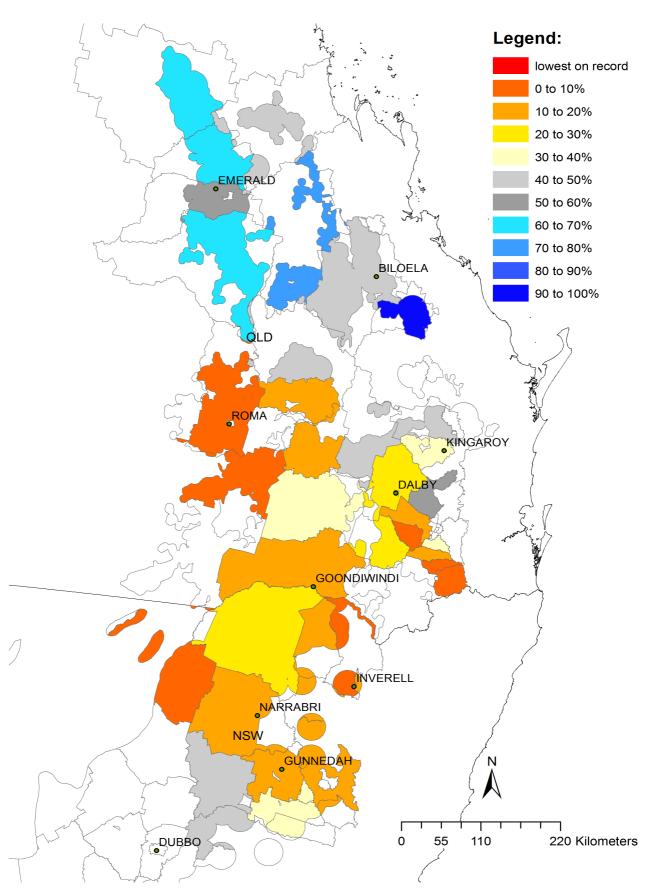

Forecast median shire yield ranked relative to all years (%), given SOI phase was "rapidly rising" at the end of March.

Queensland Alliance for **Agriculture & Food Innovation** 

Percentage departure of the current forecast median shire yield from the long-term shire median yield, given SOI phase was "rapidly rising" at the end of March.