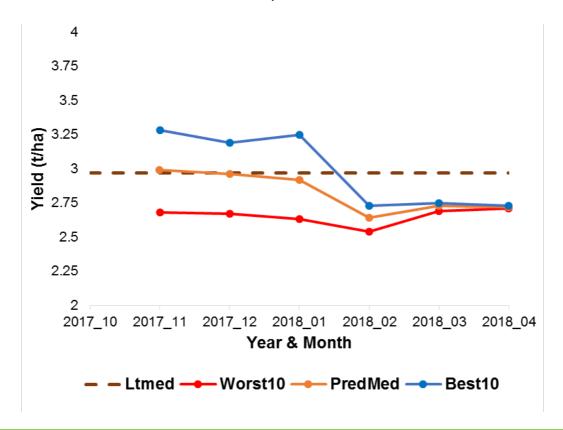

## Forecast as at 1<sup>st</sup> April 2018, given SOI phase was "rapidly rising" at the end of March (y-axis and table values are measured in tons/hectares; "No" in table = climatology)

| Region | Year | Month | Phase | Worst10 | PredMed | Best10 | NoP10 | NoP50 | NoP90 | Ltmed | Pred% | DFY% |
|--------|------|-------|-------|---------|---------|--------|-------|-------|-------|-------|-------|------|
| AUS    | 2018 | 3     | 4     | 2.71    | 2.72    | 2.73   | 2.71  | 2.71  | 2.73  | 2.97  | 15    | -8   |
| NSW    | 2018 | 3     | 4     | 2.98    | 2.98    | 2.99   | 2.98  | 2.98  | 2.99  | 3.26  | 11    | -9   |
| QLD    | 2018 | 3     | 4     | 2.24    | 2.26    | 2.29   | 2.24  | 2.26  | 2.29  | 2.5   | 26    | -10  |
| SEQ    | 2018 | 3     | 4     | 2.88    | 2.89    | 2.9    | 2.88  | 2.89  | 2.91  | 3.43  | 22    | -16  |
| CQ     | 2018 | 3     | 4     | 2.26    | 2.31    | 2.42   | 2.26  | 2.3   | 2.42  | 2.19  | 69    | 5    |
| SWQ    | 2018 | 3     | 4     | 1.78    | 1.78    | 1.78   | 1.78  | 1.78  | 1.78  | 2.12  | 13    | -16  |
| NNSW   | 2018 | 3     | 4     | 3.31    | 3.31    | 3.31   | 3.31  | 3.31  | 3.31  | 3.64  | 14    | -9   |
| SNSW   | 2018 | 3     | 4     | 2.18    | 2.18    | 2.18   | 2.18  | 2.18  | 2.18  | 2.33  | 4     | -6   |

Ltmed: long-term median, Worst10: 10<sup>th</sup>, PredMed: 50<sup>th</sup> and Best10: 90<sup>th</sup> percentiles; DFY – Percentage departure of forecast median yield from long-term median yield.