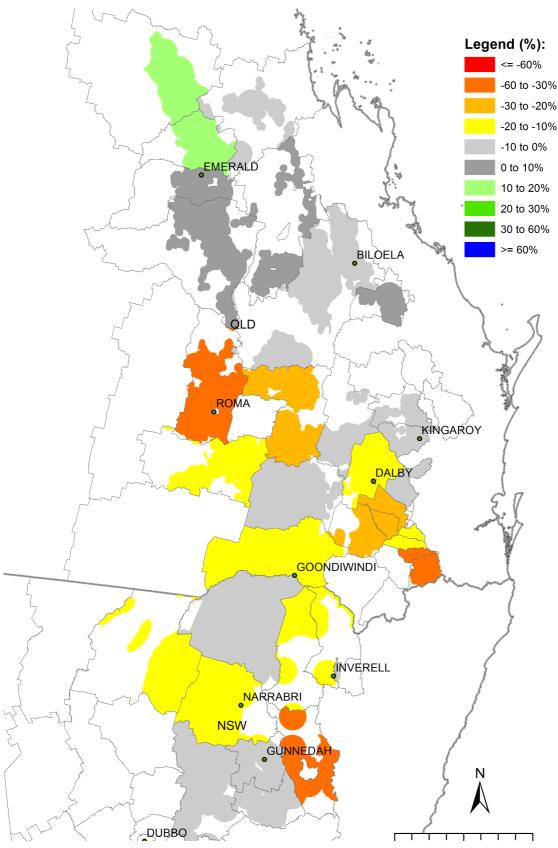

Forecast median shire yield ranked relative to all years (%), given SOI phase was "rapidly rising" at the end of March.

Queensland Alliance for **Agriculture & Food Innovation** 

Percentage departure of the current forecast median shire yield from the long-term shire median yield, given SOI phase was "rapidly rising" at the end of March.